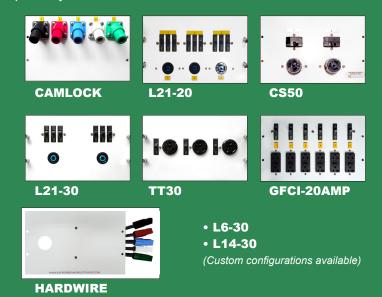

### DUAL INTERCHANGEABLE & REMOVABLE ELECTRICAL PANELS

With these features, you'll discover new ways to better power your event or work site and make it more efficient.