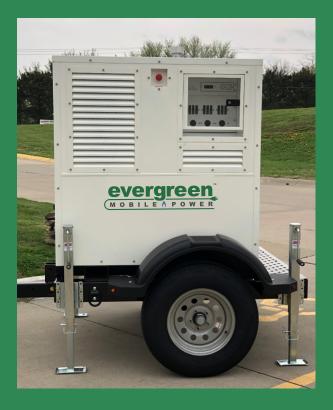

#### JUICEBOX SPECIFICATIONS

Dimensions – 50"L x 50"W x 54" H Weight – 1850 lbs Fuel Capacity On Board – 64 US Gal LPG only Fuel Consumption – 1 gph (10% load) to 3 gph (100% load) Engine Displacement – 1.0L Oil Capacity – 2.43 US qts Electrical – 20kW @ 120/208 3ph switchable to 120/240 single phase

#### OPTIONAL FEATURES

- Paralleling Equipment (electrically link upto 12 together)
- **GPS** Tracking
- Remote Monitoring
- On-Demand Water Heater
- 🔶 4-Point Lifting
- Natural Gas and LPG Operation
- 🛀 On-Highway Trailer