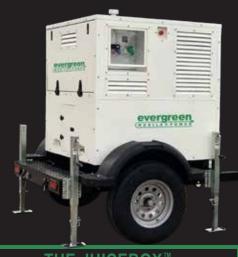

## THE FUTURE OF POWER **HAS ARRIVED.**

**COMPARISON: PULL ROPE GENERATOR** VS TIER IV 20KW DIESEL GENERATOR VS THE JUICE BOX 20KW PROPANE GENERATOR

|                                           | FULL RUPE GENERATORS                                      | TOWABLE DIESEL GENERATORS                                    | THE JUICEBUX                                                                        |
|-------------------------------------------|-----------------------------------------------------------|--------------------------------------------------------------|-------------------------------------------------------------------------------------|
| ■ IS IT QUIET?                            | ((( NO )))                                                | (( VARIES ))                                                 | (( VERY QUIET OPERATION ))                                                          |
| WILL I HAVE TO REFUEL IT OFTEN?           | YES – PROBABLY EVERY 8<br>HOURS (IF YOURE LUCKY)<br>□ □ □ | PROBABLY ONCE A DAY                                          | AS LITTLE AS MONTHLY                                                                |
| CAN FUEL SOURCE BE SWITCHED ON THE FLY?   | NO                                                        | NO                                                           | YES<br>SWITCH BETWEEN INTERNAL AND<br>EXTERNAL FUEL SOURCES WITHOUT<br>SHUTTING OFF |
| IS THERE A CHANCE OF A FUEL SPILL?        | HOW GOOD IS YOUR AIM?                                     | ALWAYS A CHANCE                                              | NO CHANCE                                                                           |
| WILL I SMELL IT RUNNING?                  | MOST LIKELY YOU WILL                                      | GOOD CHANCE                                                  | VERY CLEAN BURNING SO UNLIKELY<br>YOU WILL SMELL THE EXHAUST                        |
| OPTIONS FOR DIFFERENT ELECTRICAL OUTPUTS? | NO                                                        | YES BUT YOU WILL NEED TO<br>MAKE FURTHER INVESTMENT<br>\$    | HUNDREDS OF OPTIONS WITHOUT<br>BUYING ADDITIONAL POWER<br>DISTRIBUTION              |
| OPPORTUNITY FOR THEFT?                    | EASY TO STEAL                                             | IT'S POSSIBLE UNLESS<br>ADDITIONAL PRECAUTIONS<br>ARE TAKEN. | VERY DIFFICULT WITH THE REMOVABLE<br>TRAILER TONGUE FEATURE OR SKID<br>PLACEMENT    |
| REMOTELY MONITOR?                         | NO                                                        | OPTION IS AVAILABLE                                          | FULL RANGE OF DATA POINTS CAN BE<br>SEEN VIA INTERNET OR SMARTPHONE                 |
| AUTO-START CAPABLE                        | NO                                                        | YES                                                          | YES                                                                                 |