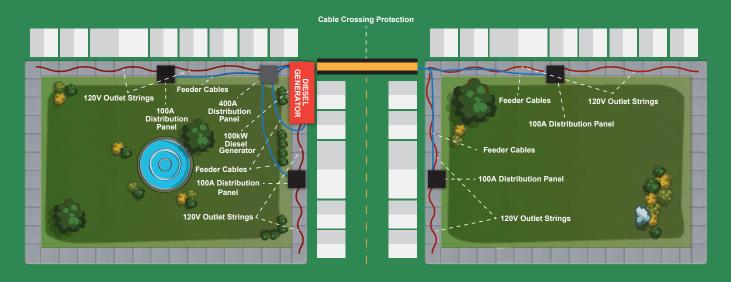

### THE JUICE BOX REDUCES MATERIAL, EMISSIONS, LABOR AND COSTS FOR EVENTS.

Conventional Event Power (a.k.a The Old Way)