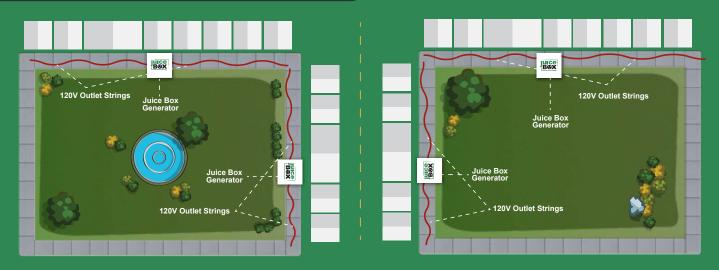

#### THE JUICE BOX WAY

It's plain to see how The Juice Box from Evergreen Mobile Power is saving the event business money by reducing set up / break down time, material costs (like those ugly cable protectors), and equipment transportation costs all while reducing your event's carbon foot print. With multi-configuration on-board electrical panels, the Juice Box is an easy way to make your event even more special.