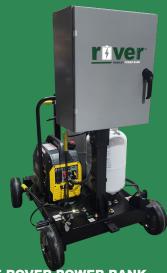

### **NOW AVAILABLE FOR CONVENIENT JOBSITE** CHARGING

## THE ROVER POWER BANK

A mobile charging station allows users to keep their tool batteries in a tidy, lockable secure area close to where the work is taking place. Charge 20+ tool batteries from any tool manufacturer, two-way radios, cell phones, or power other tools on the site.