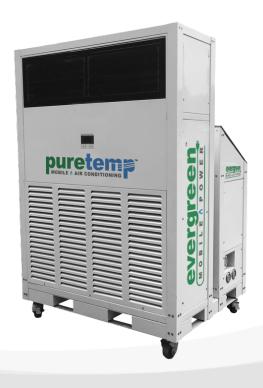

#### **READY TO UPGRADE YOUR NEXT EVENT?**

Skip the vinyl duct install and go with **PureTemp** from Evergreen Mobile Power.

With PureTemp there is no need for vinyl flex duct installation. By keeping the evaporator and blower on the inside of the structure PureTemp can use its HEPA filtering and UV light disinfectant system to recycle the air and not only make the installation cleaner, but make the air in the structure cleaner.