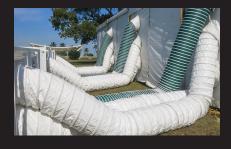

all and go with **PureTemp** from Evergreen Mobile Power.

With PureTemp there is no need for vinyl flex duct installation. By keeping the evaporator and blower on the inside of the structure PureTemp can use its HEPA filtering and UV light disinfectant system to recycle the air and not only make the installation cleaner, but make the air in the structure cleaner.



The Breeze Block™ brings super ROI and makes HVAC rental clients **smile really big. IT'S TRUE. WE'VE SEEN IT.** 



Do your client a favor and bring the Breeze Block™ to your next tent HVAC installation and finish the installation the right way! Works on nearly all sidewalls (clear, window, or solid) all types of flooring, and gives you several options to connect ducting properly. Breeze Block™ takes 5 minutes to install!





**Traditional Ducting (Very Messy)** 



Breeze Block

#### WHY BREEZE BLOCK™

- Minimal Profile
- Easily Manage Airflow
- Keeps Ductwork Tidy