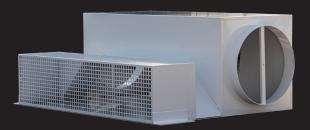

The Breeze Block™ brings super ROI and makes HVAC rental clients **smile really big. IT'S TRUE. WE'VE SEEN IT.** 

Do your client a favor and bring the Breeze Block™ to your next tent HVAC installation and finish the installation the right way! Works on nearly all sidewalls (clear, window, or solid) all types of flooring, and gives you several options to connect ducting properly. Breeze Block™ takes 5 minutes to install!

**Traditional Ducting (Very Messy)** 

Breeze Block

#### WHY BREEZE BLOCK™

- Minimal Profile
- Easily Manage Airflow
- Keeps Ductwork Tidy