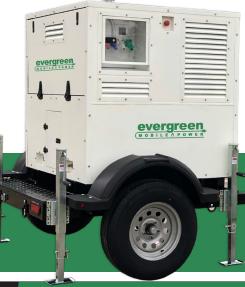

**Quick Deployment by** Lightweight Design

1800 Lbs Fueled 50" Square

**Fuel Abundance in Emergency Situations** 

Refuel Onboard Tanks With LPG

SILENCED **OPERATION** 

SIMPLE **MAINTENANCE** 

FIELD INTERCHANGEABLE **ELECTRICAL OUTPUTS** 