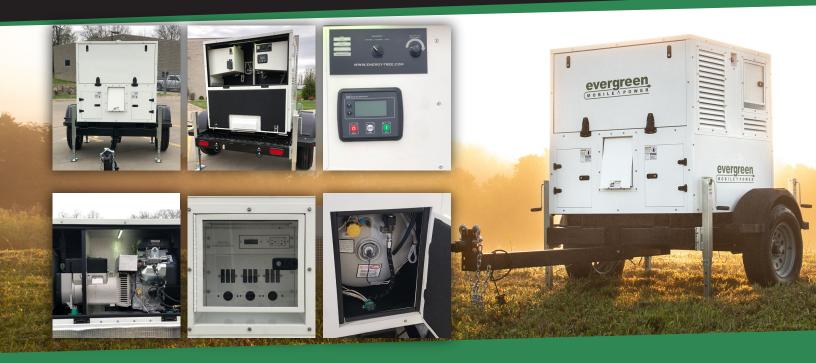

## **JUICEBOX SPECIFICATIONS**

Dimensions - 50"L x 50"W x 54" H

Weight - 1850 lbs

Fuel Capacity On Board – 64 US Gal LPG only

Fuel Consumption – 1 gph (10% load)

to 3 gph (100% load)

Engine Displacement – 1.0L

Oil Capacity - 2.43 US qts

Electrical – 20kW @ 120/208 3ph switchable

to 120/240 single phase

## **OPTIONAL FEATURES**

GPS Tracking

Remote Monitoring

4-Point Lifting

Natural Gas and LPG Operation

On-Highway Trailer

## DUAL INTERCHANGEABLE & REMOVABLE ELECTRICAL PANELS

With these features, you'll discover new ways to better power your event or work site and make it more efficient.

CAMLOCK

L21-20

**CS50** 

L21-30

**TT30** 

GFCI-20AMP

**HARDWIRE** 

- L6-30
- L14-30

(Custom configurations available)