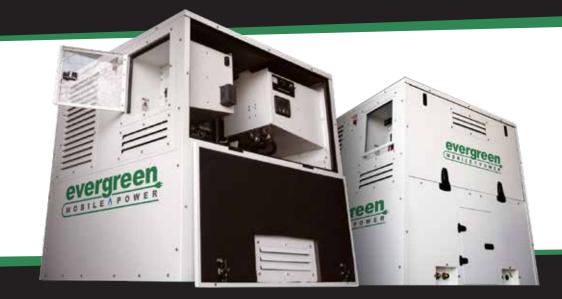

## THE FUTURE OF POWER HAS ARRIVED.

The mobile power industry is feeling the full effects of diesel engine emission regulations kicking in. As predicted, maintenance costs are high, reliability is an issue, and end users are the ones who get to pay more for less. Using safe and clean LPG or natural gas, the JuiceBox and Evergreen Mobile Power are changing the way people use mobile generators.

## **JUICEBOX SPECIFICATIONS**

Dimensions - 50"L x 50"W x 54" H

Weight - 1850 lbs

Fuel Capacity On Board – 64 US Gal LPG only

Fuel Consumption – 1 gph (10% load)

to 3 gph (100% load)

Engine Displacement – 1.0L

Oil Capacity - 2.43 US qts

Electrical – 20kW @ 120/208 3ph switchable

to 120/240 single phase