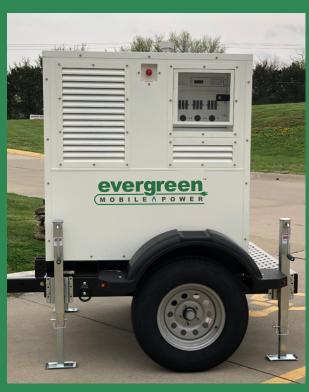

## THE FUTURE OF POWER HAS ARRIVED.

The mobile power industry is feeling the full effects of diesel engine emission regulations kicking in. As predicted, maintenance costs are high, reliability is an issue, and end users are the ones who get to pay more for less. Using safe and clean LPG or natural gas, the JuiceBox and Evergreen Mobile Power are changing the way people use mobile generators.

## **JUICEBOX SPECIFICATIONS**

Dimensions - 50"L x 50"W x 54" H

Weight - 1850 lbs

Fuel Capacity On Board – 64 US Gal LPG only

Fuel Consumption – 1 gph (10% load)

to 3 gph (100% load)

Engine Displacement – 1.0L

Oil Capacity - 2.43 US qts

Electrical – 20kW @ 120/208 3ph switchable

to 120/240 single phase

## **OPTIONAL FEATURES**

GPS Tracking

Remote Monitoring

4-Point Lifting

Natural Gas and LPG Operation

On-Highway Trailer